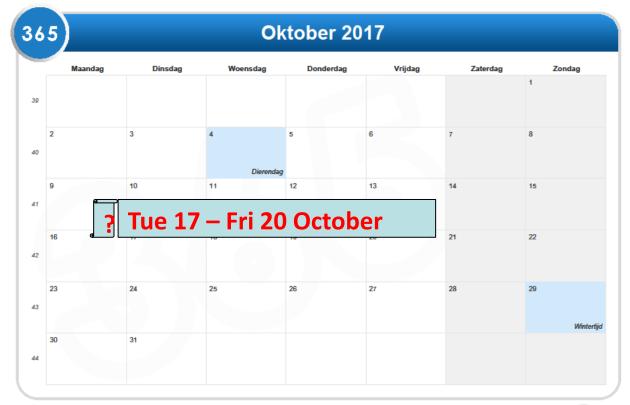

### Date?

- 17<sup>th</sup> thru 20<sup>th</sup> of October (4 days)
- Opening session 26<sup>th</sup> evening?

Kalender oktober 2017

Active of the second

Jan 2016 Feb-Apr 2016 Apr-Sep 2016 Mar-Dec 2016

Jan 2017 Apr 2017 Jul 2017

Oct 17-20, 2017