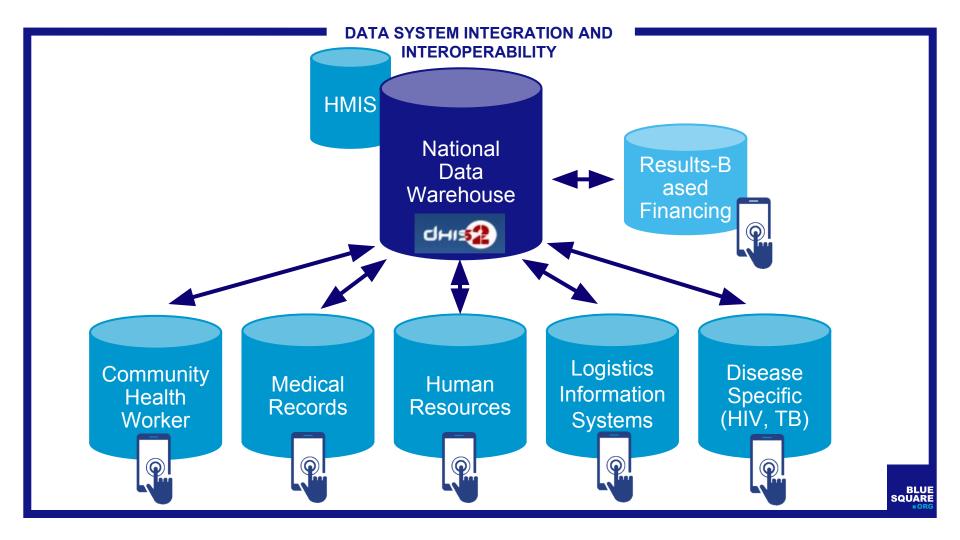

# **DHIS2 IN A TYPICAL DATA ECOSYSTEM HMIS** "DHIS2 effect" Data Merge in DHIS2 of the disease Warehouse specific M&E data systems Community Electronic Health Human **LMIS** HIV & TB Health Medical Financing Resources Worker Record