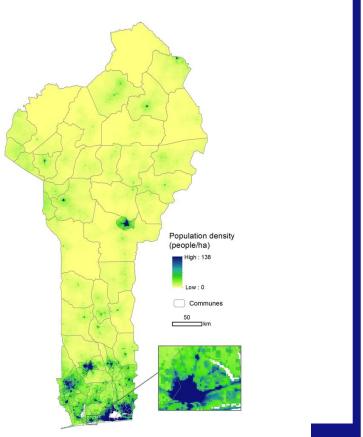

# **Example:**

WorldPop
High Resolution Population Density Maps

(30% Belgian Project @ ULB)