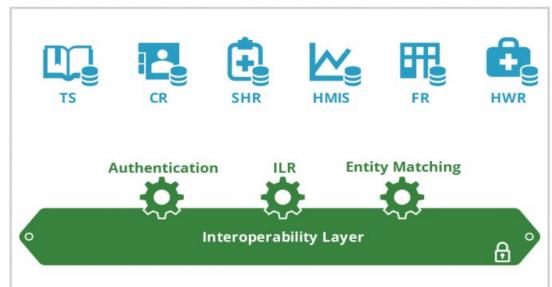

### **DATA SYSTEM INTEROPERABILITY**

Interoperability Services Layer

External Systems

Lab

**HMIS** 

Hospital