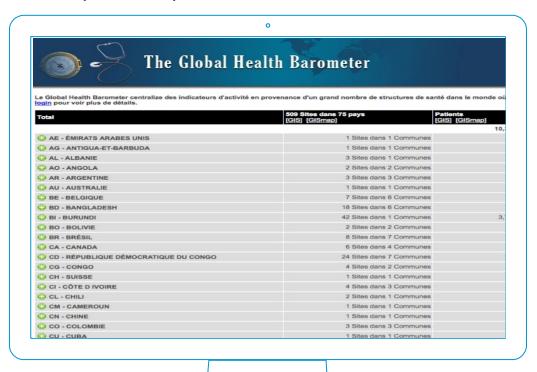

# The Global Health Barometer

VUB – the Global Health Barometer

Barometer based on medical record data mining