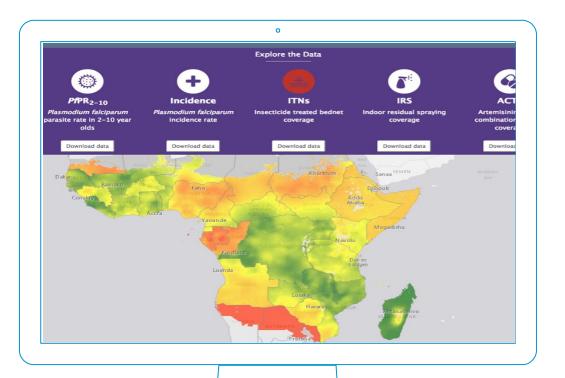

### **GLOBAL HEALTH DATA PLATFORMS**

**Example:** Malaria Atlas

### Malaria

- Intermittent preventive therapy for malaria during pregnancy (IPTp) (36 kB)
- Use of insecticide treated nets (ITNs) (36 kB)
- Treatment of confirmed malaria cases (36 kB)
- Indoor residual spraying (IRS) coverage (36 kB)