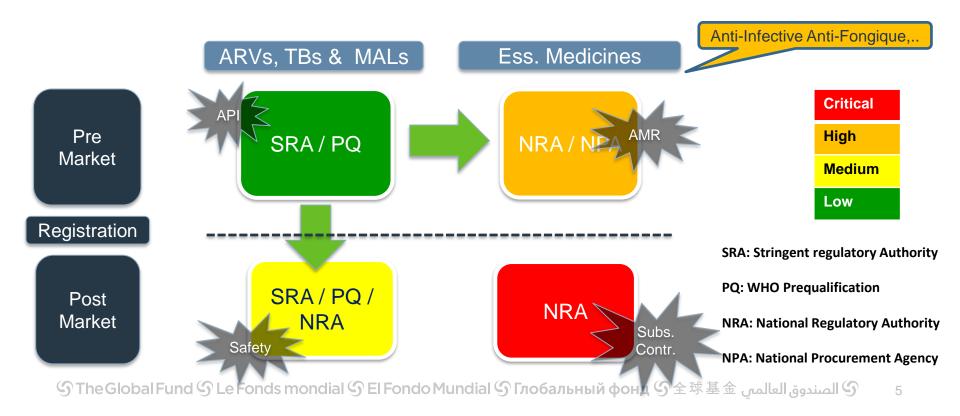

## Marketing Authorization of core FPPs: ARVs, TBs & Malaria Products

Reliance on stringent mechanism in addition to national mechanism

| MA MECHANISM                                      | DESCRIPTION                                                                                                                                                                                                                                                                                    | AUDIT PRACTICES                                                                                                                                                   |
|---------------------------------------------------|------------------------------------------------------------------------------------------------------------------------------------------------------------------------------------------------------------------------------------------------------------------------------------------------|-------------------------------------------------------------------------------------------------------------------------------------------------------------------|
| Stringent Drug<br>Regulatory Authorities<br>(SRA) | <ul> <li>Robust legal/regulatory environment</li> <li>ICH Requirements</li> <li>Experienced &amp; Skilled Staff in Q/S/E</li> </ul>                                                                                                                                                            | <ul> <li>Regular GMP inspection as per related regulation</li> <li>Mutual Recognition Agreement</li> <li>Prioritization based on risks</li> </ul>                 |
| WHO PQ program                                    | <ul> <li>Programme managed by WHO which<br/>prequalifies medicines considered by GF to be<br/>acceptable for procurement</li> <li>WHO requirements</li> <li>Experienced &amp; Skilled Staff in Q/S/E</li> </ul>                                                                                | <ul> <li>Regular GMP inspection as per WHO PQ<br/>Procedure</li> <li>Consideration of SRA decision</li> <li>Prioritization based on risks</li> </ul>              |
| Expert Review Panel<br>(ERP)                      | <ul> <li>Alternative mechanism used upon GF request</li> <li>Panel of external technical experts reviewing the potential risks/ benefits to use an FPP that is not yet WHO-prequalified or SRA-authorized</li> <li>Typically used for innovative products</li> <li>Supported by WHO</li> </ul> | <ul> <li>Proof of GMP Compliance but no Routine<br/>Inspection</li> <li>Consideration of SRA &amp; WHO PQ &amp; PICS related<br/>countries Inspections</li> </ul> |
| တြ The Global Fund တြ L                           | .e Fonds mondial 🛇 El Fondo Mundial 🛇 Глоба                                                                                                                                                                                                                                                    | альный фонд 🕥全球基金 الصندوق العالمی 🕄 🕤 4                                                                                                                           |

# Risk for the quality of pharmaceutical products

Continuously review current risk assessment related to quality of health products and adequacy of risk mitigations