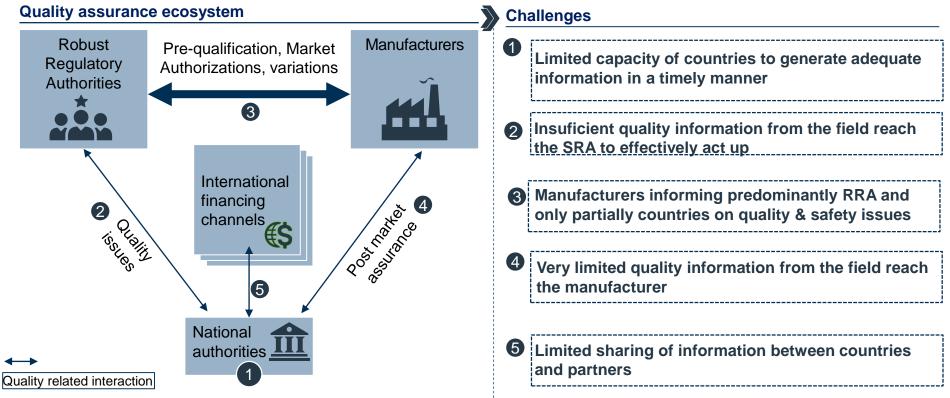

# Communication Challenges in the QA Echosystem

Source: 🚱 The Global Fund 今 Le Fonds mondial 今 El Fondo Mundial 今 Глобальный фонд 今全球基金 الصندوق العالمي