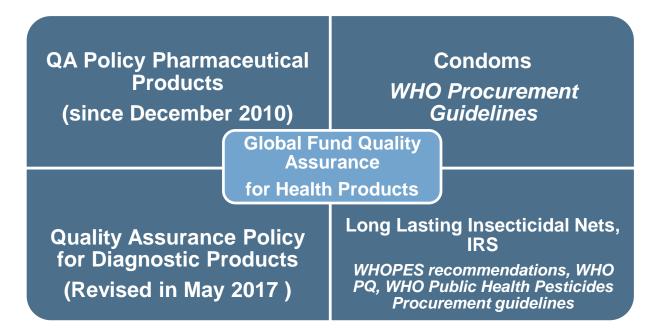

## **Quality Assurance requirements**

Developed under a framework of Policies and Guide making reference to WHO internationally recognized guidance and few educational guidelines for Recipients – Policy and guide are mandatory as part of GF regulation

# QA Policy for Pharmaceutical Products

÷

#### Three pillars of quality assurance policy

## 1. Clinical Criteria

- Medicines listed in WHO EML or national or institutional Standard Treatment Guidelines
- Require applicants/ recipients to provide justification for selection of unlisted products in one of the STGs

### 2. Quality Criteria

- ✓ For all products:
- Authorization for use in the recipient countries
- ✓ For ARVs, anti-TB and anti-malarial products

+

Specific requirements

### 3. Monitoring Quality

 Monitoring quality of products all along the supply chain

### 4. Implementing Pharmacovigilance

 Monitoring ADRs of pharmaceutical products