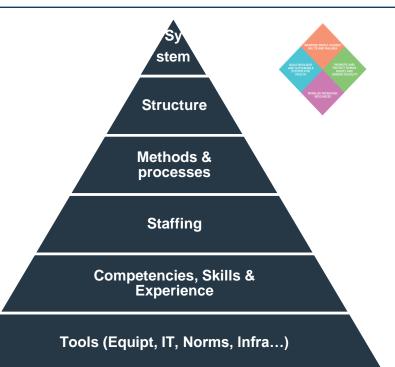

# Building Resilient Regulatory System

#### Challenges

Multiple structure/institutions in place, overlapping responsibilities

Not adequate structure in place, no distribution of authority, unclear line of authority & reporting

No processes in place, lack of documentation

Not adequate number of staff to perform technical and administrative tasks

Lack of competencies to execute regulatory & scientific tasks

Lack of adequate tools, IT System, Reference documentation

#### Supporting Regulators to satisfy their hierarchy of need

டு The Global Fund டு Le Fonds mondial டு El Fondo Mundial டு Глобальный фонд டு 全球基金 الصندوق العالمي