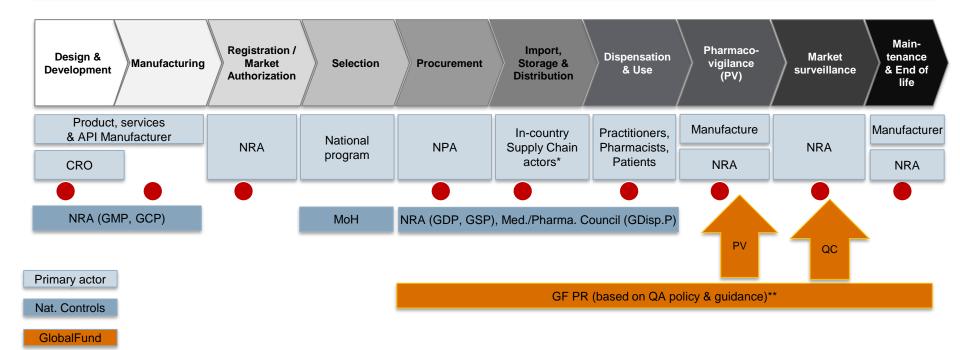

# Primary role of the National Regulatory Authority

#### **Product Life Cycle**

ூ The Global Fund 🛇 Le Fonds mondial 🛇 El Fondo Mundial 🛇 Глобальный фонд 🏵 全球基金 الصندوق العالمي