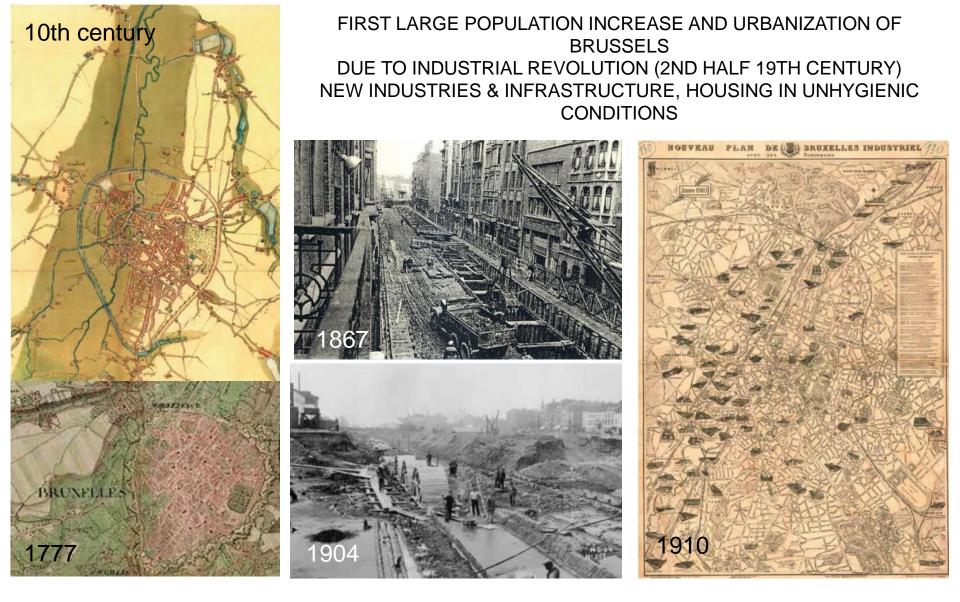

## B M A Bouwmeestermaitrearchitecte

EXPANSION OF THE CITY THROUGH THE CONSTRUCTION OF WIDE BOULEVARDS AND RESIDENCES FOR THE WEALTHY BOURGEOISIE